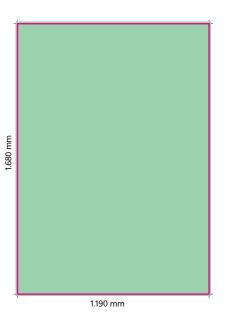

## 4/1 Poster (double DIN A0)

poster size: 1.190 x 1.680 mm



## Please supply printing data as follows:

data: Adobe InDesign, Illustrator or PDF (Version 1.4/Acrobat 5 or higher)

(Of course we are able to process data from any other type of file)

document size: we recommend 297,5 x 420 mm plus 3 mm bleed

(or other document size in consideration of width-to-height ratio and resolution)

resolution: min. 530dpi by 100% positioning of picture data in recommended document size

colour mode: CMYK / colour space ISO Coated v2

proof: we prefer a colour-binding proof referring to FOGRA standard with media wedge.

data supply: CD/DVD or via website (http://upload.kldruck.de)

With pleasure we submit individually prepared layout documents if required.

If there are still any questions left, don't hesitate to ask us,
you will be advised on your question